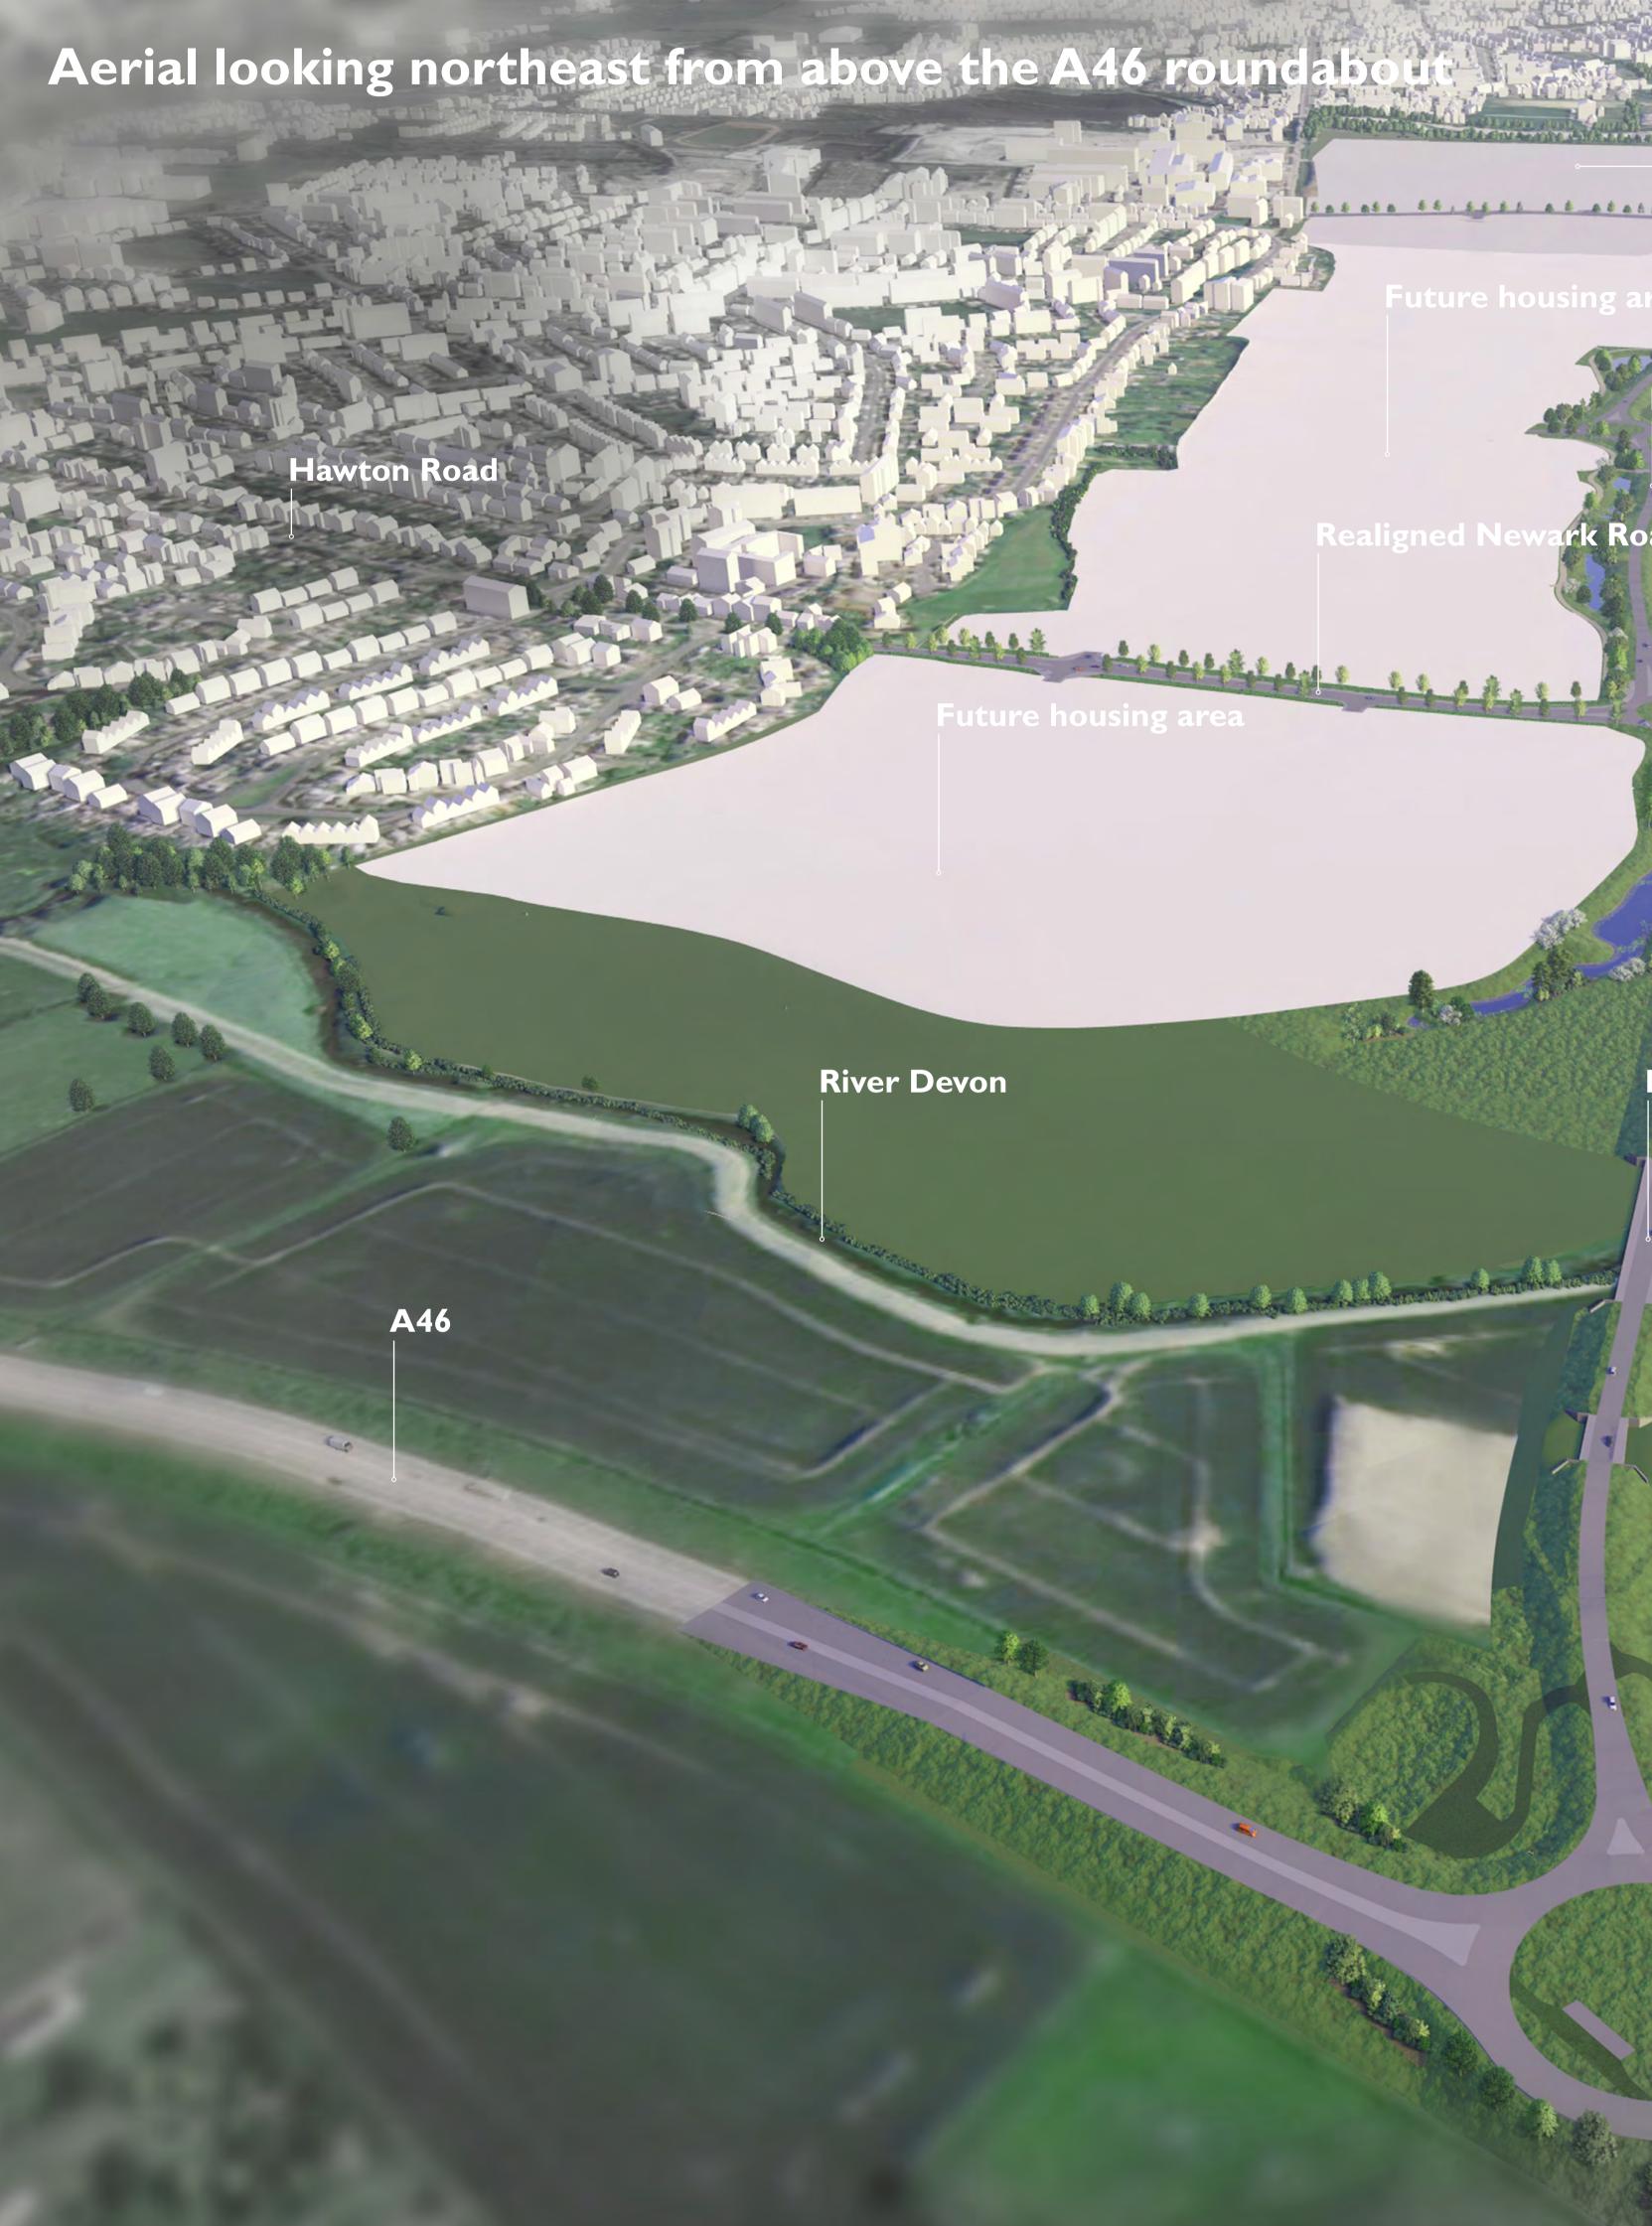

### Aerial looking southeast from above Hawton Road

Hawton Road

Sustainable Drainage Systems (SuDS)

Realigned Newark Road