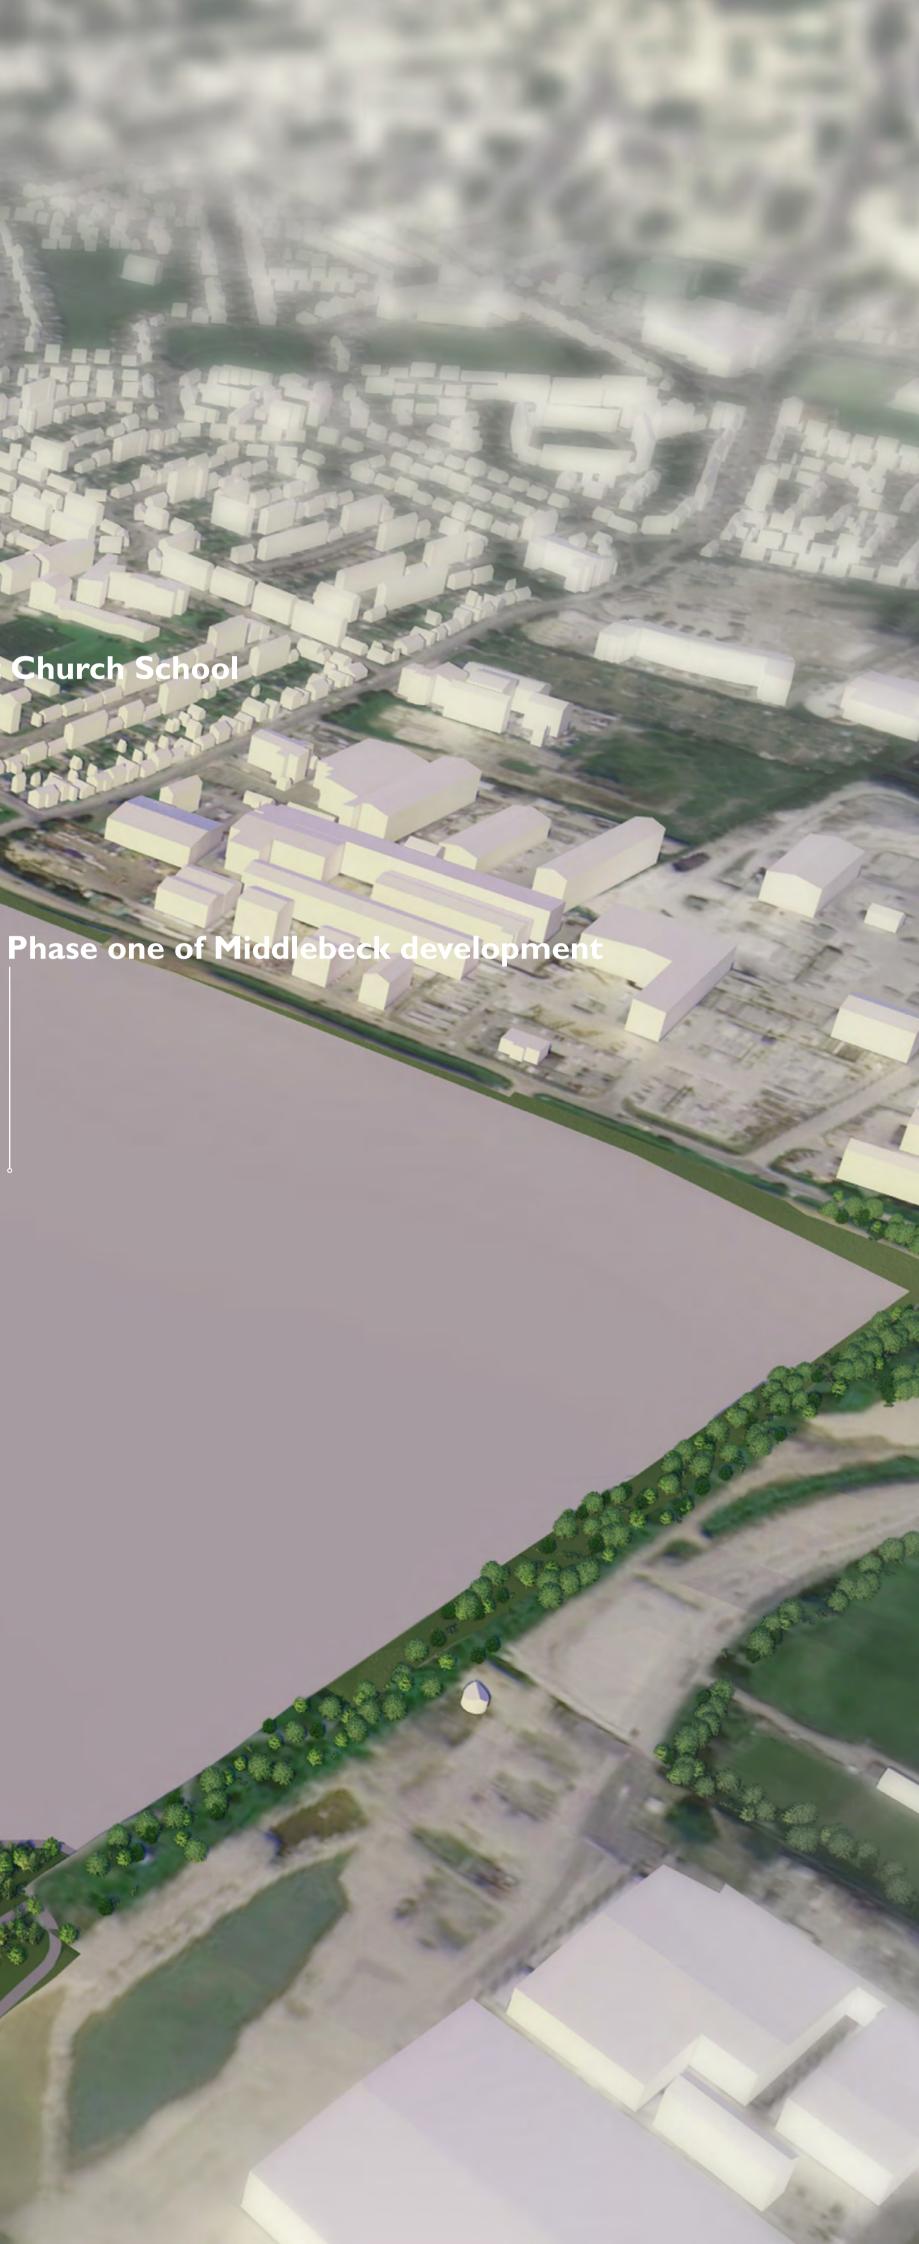

Phase one of Middlebeck development Gannets Café

Middlebeck Way

Afgemanning and the month of the state of the the **Realigned Newark Road** 

Res Alt

111 - - - - ATE

New roundabout

Sustainable Drainage Systems (SuDS)